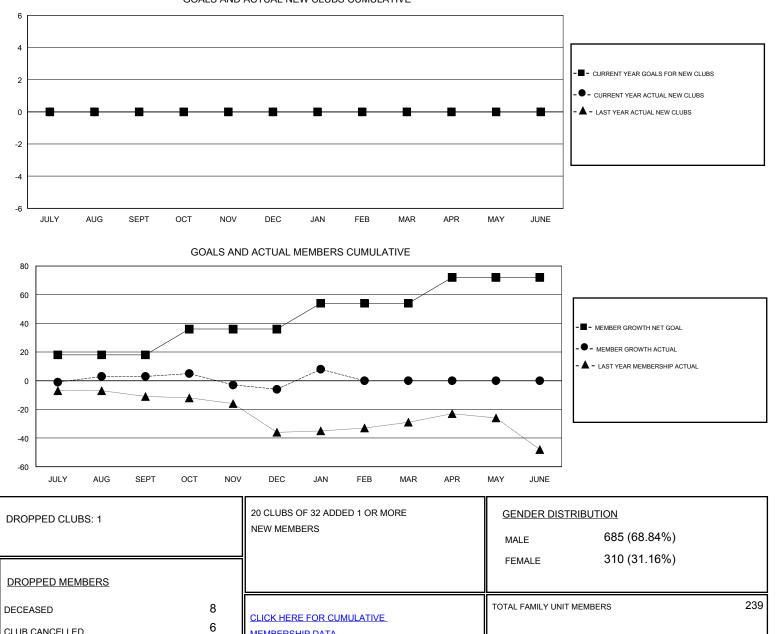

## District 14 U

Results as of: 1/31/2020

| GMT:                  | LOCATION PENNSYLVANIA |           |               |                       |                           |                         | GMT CA                                             |  |
|-----------------------|-----------------------|-----------|---------------|-----------------------|---------------------------|-------------------------|----------------------------------------------------|--|
|                       | Clubs                 |           |               |                       | Members                   |                         |                                                    |  |
| RESULTS FOR 2019-2020 |                       |           |               | RESULTS FOR 2019-2020 |                           |                         |                                                    |  |
| QUARTER               | NEW CLUB GOAL         | NEW CLUBS | DROPPED CLUBS | QUARTER               | MEMBER GROWTH NET<br>GOAL | MEMBER GROWTH<br>ACTUAL | DROPPED<br>MEMBERS ACTUAL<br>(including transfers) |  |
| JULY/AUG/SEPT         | 0                     | 0         | 0             | JULY/AUG/SEPT         | 18                        | 20                      | 15                                                 |  |
| OCT/NOV/DEC           | 0                     | 0         | 1             | OCT/NOV/DEC           | 18                        | 10                      | 19                                                 |  |
| JAN/FEB/MAR           | 0                     | 0         | 0             | JAN/FEB/MAR           | 18                        | 27                      | 13                                                 |  |
| APR/MAY/JUNE          | 0                     | 0         | 0             | APR/MAY/JUNE          | 18                        | 0                       | 0                                                  |  |